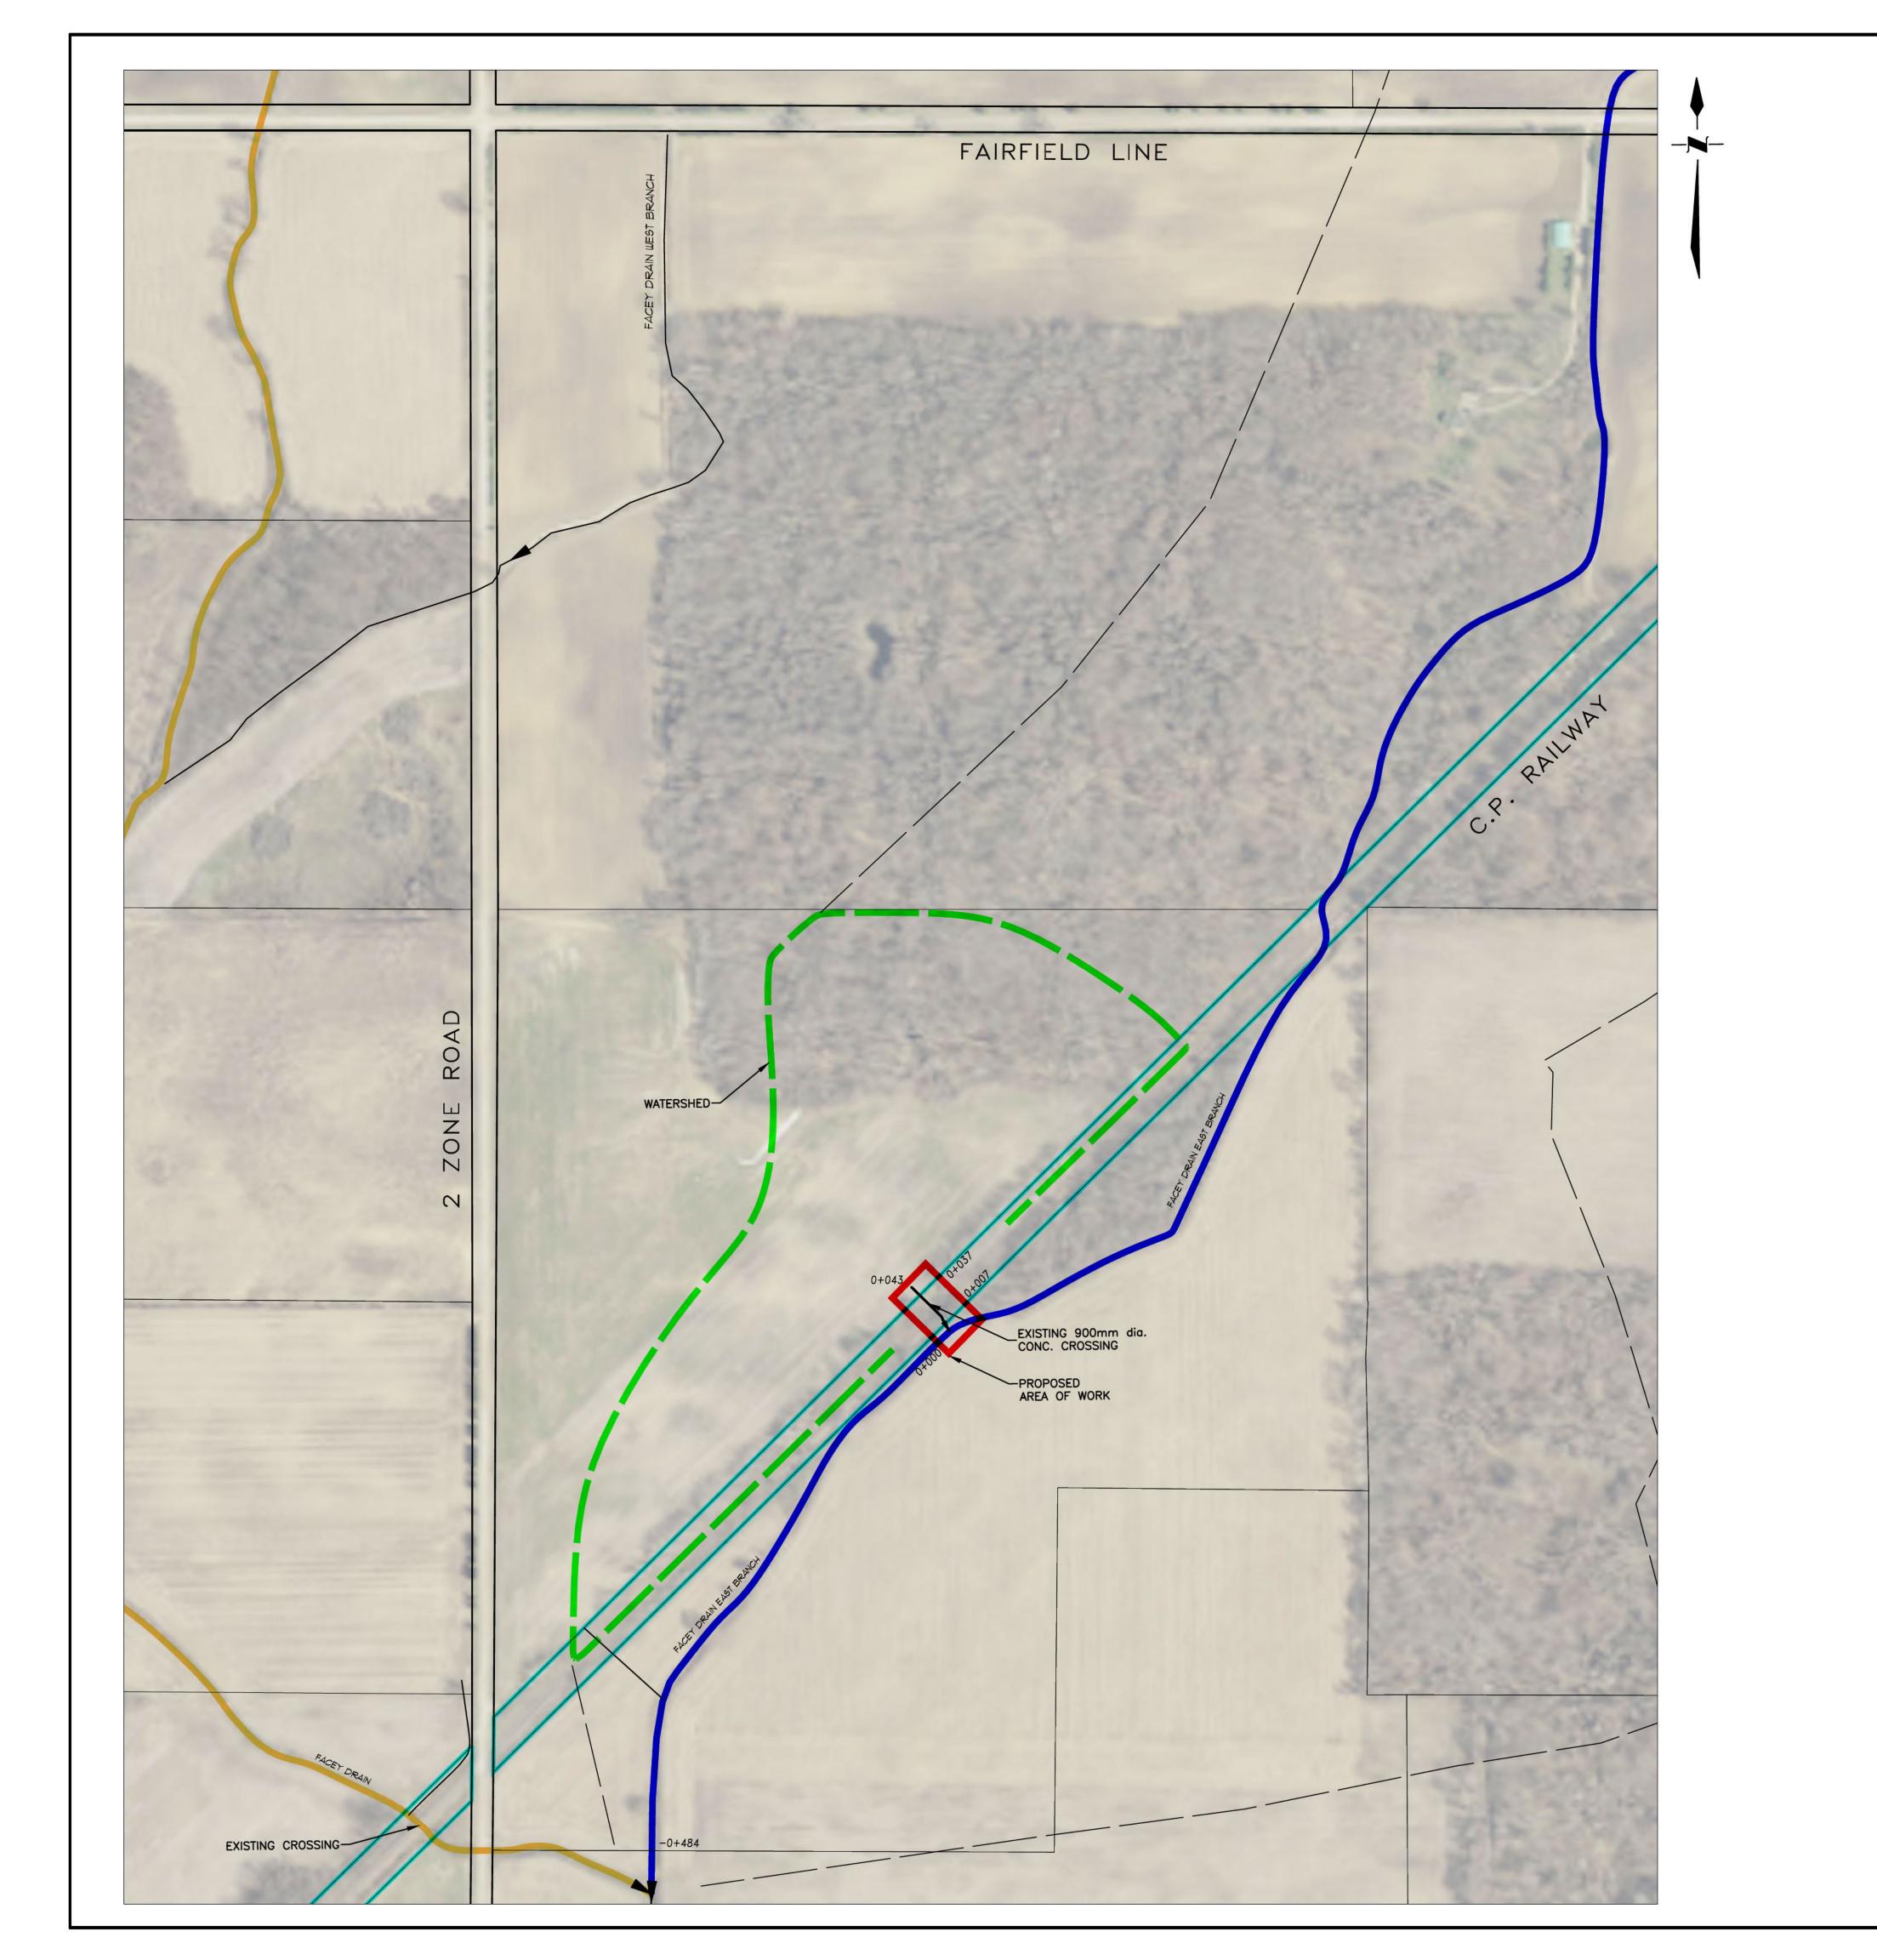

|    | \$14,470.00           | \$15,967.60 | \$4,615.17  | \$671.04     | \$12,023.47  |
|     |         |     |     |       |    |                |    |                       |             |             |              |              |
|     |         |     |     |       |    | ag             | \$ | 12,546.93             | A           | mount on 20 | 23 Tax Roll  | \$10,677.21  |
|     |         |     |     |       |    | non ag         | \$ | 1,923.07              |             |             | CK Roads     | \$1,346.26   |
|     |         |     |     |       |    |                | \$ | 14,470.00             | Total Dr    | ain Mainten | ance Deficit | \$12,023.47  |

THIS IS EXHIBIT "M" TO THE AFFIDAVIT OF BLAISE CHEVALIER , SWORN ON THE 2ND DAY OF APRIL, 2024.

A COMMISSIONER, ETC.





THIS IS EXHIBIT "N" TO THE AFFIDAVIT OF BLAISE CHEVALIER , SWORN ON THE 2ND DAY OF APRIL, 2024.

A COMMISSIONER, ETC.



© Queen's Printer for Ontario, 2024