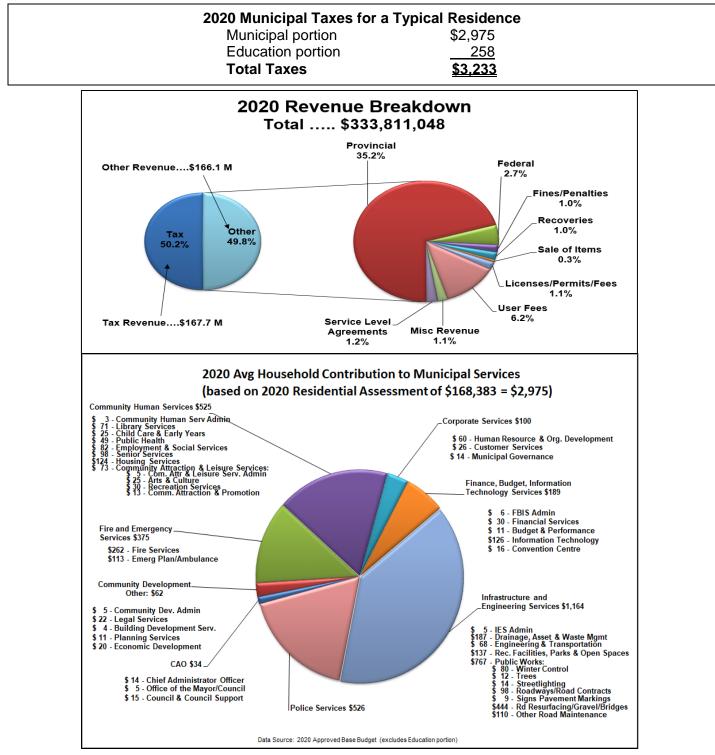

## 2020 Municipal Budget

| Municipal Operations:                                | Presented    | Approved     |
|------------------------------------------------------|--------------|--------------|
| Municipal Departments (including Police)             | 1.04%        | (0.50%)      |
| Provincial Funding decreases/ (increases) downloaded | <u>1.49%</u> | 1.22%        |
|                                                      | 2.53%        | 0.72%        |
| Infrastructure Renewal:                              |              |              |
| Provincial Asset Mgmt. Plan Requirement              | <u>2.46%</u> | <u>2.25%</u> |
| Net Tax Impact %                                     | <u>4.99%</u> | <u>2.97%</u> |



Visit our website at www.chatham-kent.ca for more detailed information on service costs. Data rounded to nearest % or \$. June 2020