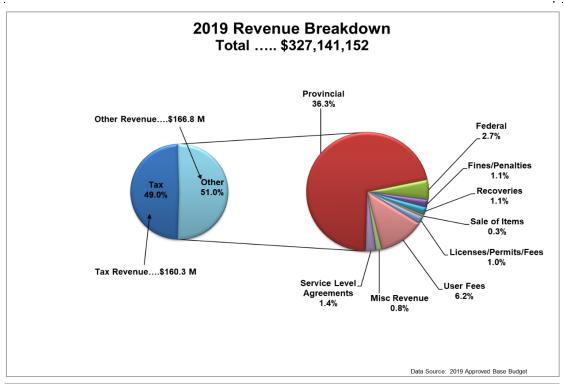

> | <b>Approved</b> |  |
|-----------------------------------------|---------------|-----------------|--|
| Municipal Departments                   | 0.91%         | 0.69%           |  |
| Police Services                         | 0.36%         | <u>0.36%</u>    |  |
|                                         | 1.27%         | 1.05%           |  |
| Infrastructure Renewal:                 |               |                 |  |
| Provincial Asset Mgmt. Plan Requirement | 0.43%         | <u>0.94%</u>    |  |
| Net Tax Impact %                        | <b>1.70%</b>  | <b>1.99%</b>    |  |

2019 Municipal Taxes for a Typical Residence

| Municipal portion  | \$2,889        |
|--------------------|----------------|
| Education portion  | <u>268</u>     |
| <b>Total Taxes</b> | <u>\$3,157</u> |





Data rounded to nearest % or \$