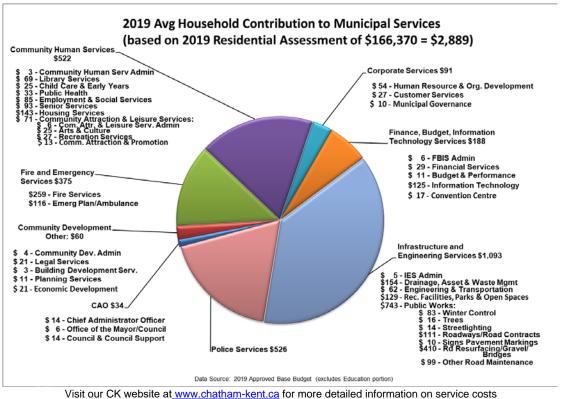

2019 Municipal Taxes for a Typical Residence

| Municipal portion  | \$2,889        |
|--------------------|----------------|
| Education portion  | <u>268</u>     |
| <b>Total Taxes</b> | <u>\$3,157</u> |