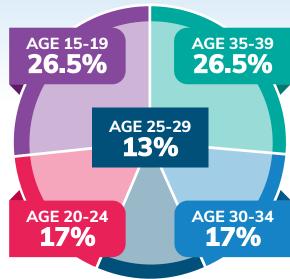

# CK to the Power of Young People

**ADVISORY GROUP** 2018-2022



www.chatham-kent.ca/CKYoungPeople

The CKY Advisory Group is a platform for local young people to share their voice in community planning by engaging municipal administration, Council, and community partners, to enhance Chatham-Kent's ability to attract, engage, and retain young people aged 15 to 39.

# **CKY Membership**







Held 23 **CKY Advisory Group Meetings** 



**Established** governance structure

Elected 3 Co-Chairs and **2** Communications Officers

Participated in 1 advocacy training session with **Prosperity Roundtable** 



Had 2 representatives join the Chatham-Kent Community Leaders' Cabinet (CKCLC)



## **CKY Advisory Group Activities**

#### **Council Engagement**



**Reviewed Council** Directions for 2018-2022 Term with Mayor Canniff

Hosted 1 prioritization activity with Mayor Canniff on opportunities for attraction, engagement, and retention of young people in CK

Hosted 12 members of Council at **CKY** meetings

2 Presentations to Council

#### **Community Engagement**

Engaged on 15 community partner projects









Hosted 3 community engagement sessions

- Downtown Chatham Centre