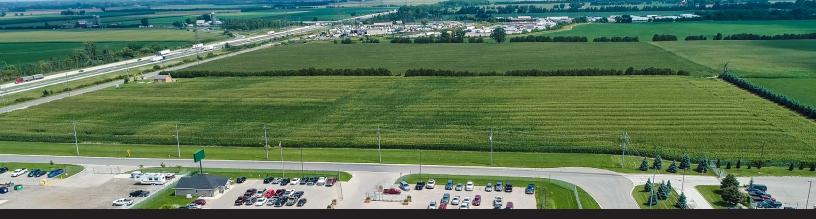

# 13 Acres For Sale

### \$50,000 per acre

Fully serviced lot

Up to 10 year 100% tax rebate opportunity through municipal development CIP incentive program\*

**LISTING TYPE:** Land

**TYPE OF PROPERTY: Industrial** 

**ADDRESS:** Prosperity Way and Seventh Line W.

MUNICIPALITY: Chatham-Kent PROVINCE: Ontario, Canada REGION: Southwest Ontario LAND ACREAGE: 13 acres

**SERVICES:** Electrical, natural gas, water, phone

sewage, storm sewer, high-speed fibre

**PRICE:** \$50,000 per acre

**TRANSPORTATION:** Highway 401 visibility with

highway access

**LOCATED IN BUSINESS PARK:** Yes