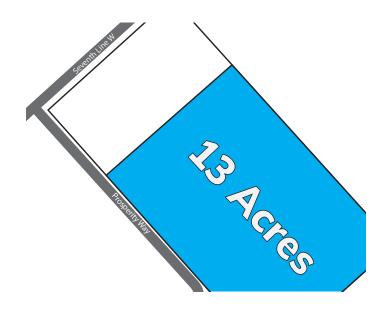

# 13 Acres For Sale

### \$50,000 per acre

Fully serviced lot

Up to 10 year 100% tax rebate opportunity through municipal development CIP incentive program\*

**LISTING TYPE:** Land

**TYPE OF PROPERTY: Industrial** 

**ADDRESS:** Prosperity Way and Seventh Line W.

MUNICIPALITY: Chatham-Kent PROVINCE: Ontario, Canada REGION: Southwest Ontario LAND ACREAGE: 13 acres

**SERVICES:** Electrical, natural gas, water, phone

sewage, storm sewer, high-speed fibre

**PRICE:** \$50,000 per acre