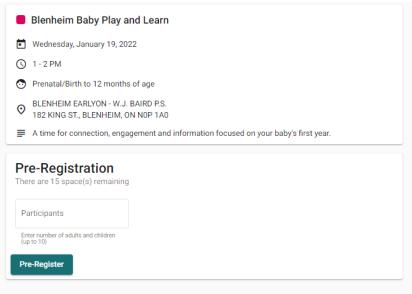

- If you click on the magnifying glass at the top right you are also able to search for programs based on the location, name of program, age bracket, and virtual only options.
- Click on one of the programs.

• It opens up a new screen allowing you to pre-register. Enter in the number of participants (including yourself) in the box and click pre-register

- This will open up a screen for you to enter your information. You will need to include your phone number, postal code, participant type (caregiver or parent), emergency contact information, and language spoken (the first time).
- You will need to review the consents and confirm using the checkboxes. When you are finished click save.