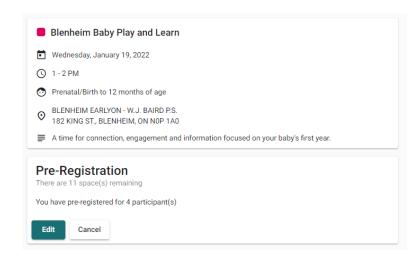

• A screen will pop up confirming your registration.

• At the top left you can click the arrow event to go back to the calendar to register for more programs.

- For any other programs you wish to register for you can just click them, enter the amount of people you are registering and click enter.
- The confirmation screen will then pop up showing that you are registered.

### To edit a program you registered for:

• Click on the program and click edit. You can change the number of people you are registering.