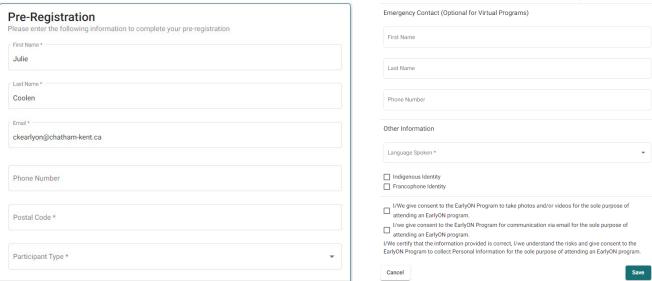

• It opens up a new screen allowing you to pre-register. Enter in the number of participants (including yourself) in the box and click pre-register

- This will open up a screen for you to enter your information. You will need to include your phone number, postal code, participant type (caregiver or parent), emergency contact information, and language spoken (the first time).
- You will need to review the consents and confirm using the checkboxes. When you are finished click save.