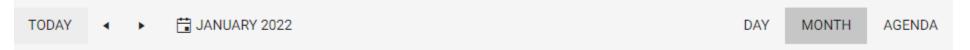

- Once you are in the calendar you have several options to see the information laid out (you can choose between day, month and agenda; you can also use the arrows to go between months)
  - o Some browsers may limit viewing options