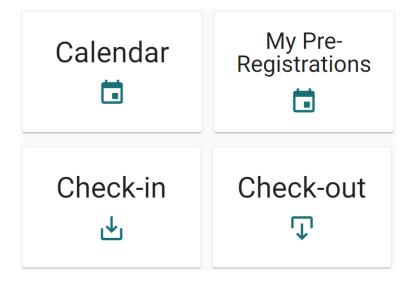

### To view the programs you have registered for:

• You can preview all of the programs you have registered for by clicking on "My Pre-Registrations" on the main screen