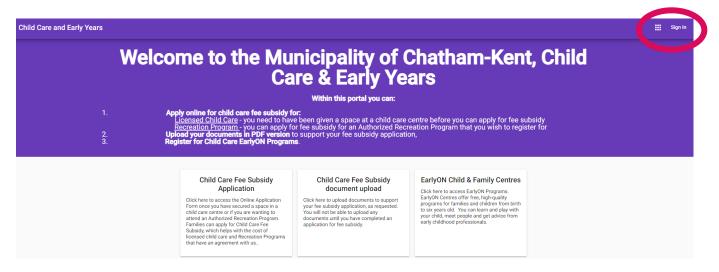

- Click on the Children's Services Portal button on the EarlyON web page.
- Click the **Sign In** button on the top right of the screen.

- If you already have an account, enter your email and password, then select **Sign In**. If you do not have an account please follow the instructions in the document "**Chatham-Kent How to Create your Children's Services Account**".
- Once you are signed in your screen will look like this. Click on the calendar