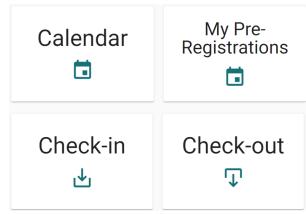

- Click on the Children's Services Portal button on the EarlyON web page.
- Click the **Sign In** button on the top right of the screen.

- If you already have an account, enter your email and password, then select **Sign In**. If you do not have an account please follow the instructions in the document "**Chatham-Kent How to Create your Children's Services Account**".
- Once you are signed in your screen will look like this. Click on the calendar

### To view the programs you have registered for:

• You can preview all of the programs you have registered for by clicking on "My Pre-Registrations" on the main screen